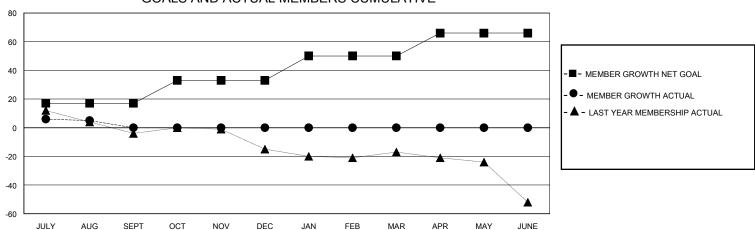

## GOALS AND ACTUAL MEMBERS CUMULATIVE

| DROPPED CLUBS: 0 |    | 7 CLUBS OF 62 ADDED 1 OR MORE | GENDER DISTRIBUTION        |                |     |
|------------------|----|-------------------------------|----------------------------|----------------|-----|
|                  |    | NEW MEMBERS                   | MALE                       | 1,057 (68.99%) |     |
|                  |    |                               | FEMALE                     | 475 (31.01%)   |     |
| DROPPED MEMBERS  |    |                               |                            |                |     |
| DECEASED         | 3  | CLICK HERE FOR CUMULATIVE     | TOTAL FAMILY UNIT MEMBERS  |                | 300 |
| CLUB CANCELLED 0 |    | MEMBERSHIP DATA               | FAMILY MEMBERS PAYING HALF |                | 450 |
| OTHER 9          |    |                               |                            |                | 153 |
| TOTAL            | 12 |                               |                            |                |     |